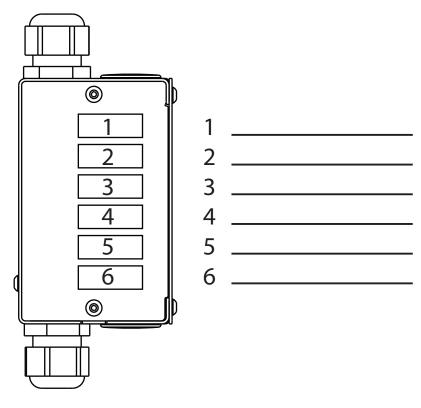

## SNAP Fiber Optic Patch Panel Custom Build Worksheet

List your desired fiber optic adapters from the list below, in the slots available. Note: All adapters are duplex, with exception of LC's, which are quad.